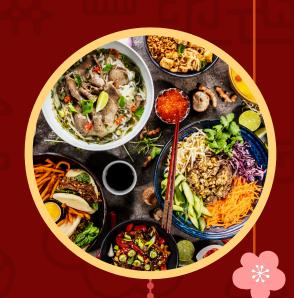

## SOUP BUFFET STATION

Tom Yum Soup with Chicken Spring Rolls Fish Cakes

Satay Skewers

Thai Red Curry - pineapple - tomato

Bamboo

Beef Jungle Curry - blistered beans - lime leaf Steamed Coconut Rice

## STIR FRY STATION

Select your favorite ingredients and watch as our chef wok-fries your dish to perfection.

Choose Your Protein:

• Chicken • Prawn • Beef • Tofu

Choose Your Vegetables:

A colourful selection of seasonal vegetables, pick your favourites for a fresh, crunchy finish.

**Choose Your Sauce:** 

• Pad Thai • Oyster • Satay • Sweet n